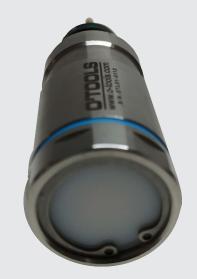

The underwater LED light is designed for use on small ROVs and for commercial divers. It is made of 316S stainless steel. Its small size makes it easy to mount to diving helmets, ROVs and many other underwater applications. Using the latest LED technology, it emits 2500 lumens of light.

## **SPECIFICATION**

- Material 316S stainless steel
- Illuminator polycarbonate
- 3 PIN connector (compatible with OUTLAND connectors)
- Voltage 24V
- Control 24V
- Thermal protection shutdown at 90° C
- Light color cold
- LED 2500 lumens

## **DIMENSION**

- length with connector 118mm
- length without connector 70mm
- diameter 36mm
- weight in air 352g
- weight in water 260g