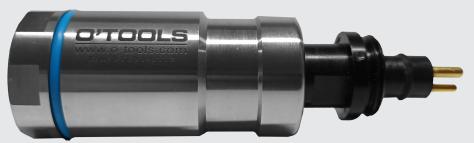

The underwater LED light is designed for use on small ROVs and for commercial divers. It is made of 316S stainless steel. Its small size makes it easy to mount to diving helmets, ROVs and many other underwater applications. Using the latest LED technology, it emits 2500 lumens of light.

## **SPECIFICATION**

- Material 316S stainless steel
- Illuminator polycarbonate
- 3 PIN connector (compatible with OUTLAND connectors)
- Voltage 24V
- Control 24V
- Thermal protection shutdown at 90° C
- Light color cold
- LED 2500 lumens

## **DIMENSION**

- length with connector 118mm
- length without connector 70mm
- diameter 36mm
- weight in air 352g
- weight in water 260g