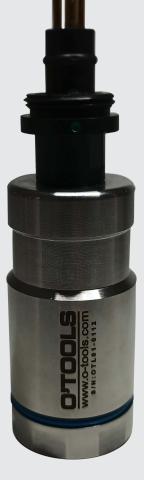

The underwater LED light is designed for use on small ROVs and for commercial divers. It is made of 316S stainless steel. Its small size makes it easy to mount to diving helmets, ROVs and many other underwater applications. Using the latest LED technology, it emits 2500 lumens of light.

## **SPECIFICATION**

- Material 316S stainless steel
- Illuminator polycarbonate
- 3 PIN connector (compatible with OUTLAND connectors)
- Voltage 24V
- Control 24V
- Thermal protection shutdown at 90° C
- Light color cold
- LED 2500 lumens

## **DIMENSION**

- length with connector 118mm
- length without connector 70mm
- diameter 36mm
- weight in air 352g
- weight in water 260g